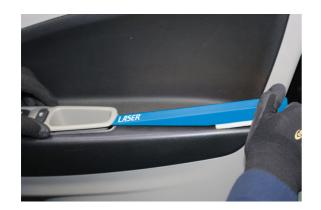

## **Trim Removal Wedge Set 5pc**

Set of 5 trim removal tools suitable for the removal and installation of interior and exterior trim, door panels, dashboard fascias, upholstery panels or body mouldings and emblems, without causing damage to the trim or surrounding area.