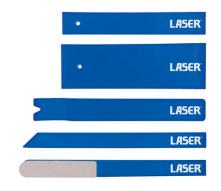

## **Additional Information**

- Plastic construction to help prevent paint or trim damage and reducing the risk of marking bodywork, paint, plastics and glass etc.
- · For internal and external trim in most modern cars, including trim strips, door trims, plugs and trim clips.
- Contents includes: wide wedge (190 x 60mm), thin wedge (190 x 30mm), angle wedge (230 x 30mm), felt tip wedge (250 x 20mm) and a door clip remover wedge (250 x 20mm).
- The wedge tools can also be used to help set panel gaps.
- Manufactured from hard wearing but non-marring plastic.