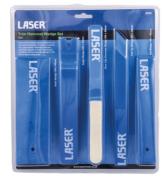

## **Trim Removal Wedge Set 5pc**

Set of 5 trim removal tools suitable for the removal and installation of interior and exterior trim, door panels, dashboard fascias, upholstery panels or body mouldings and emblems, without causing damage to the trim or surrounding area.

## **Additional Information**

- Plastic construction to help prevent paint or trim damage and reducing the risk of marking bodywork, paint, plastics and glass etc.
- · For internal and external trim in most modern cars, including trim strips, door trims, plugs and trim clips.
- Contents includes: wide wedge (190 x 60mm), thin wedge (190 x 30mm), angle wedge (230 x 30mm), felt tip wedge (250 x 20mm) and a door clip remover wedge (250 x 20mm).
- The wedge tools can also be used to help set panel gaps.
- Manufactured from hard wearing but non-marring plastic.