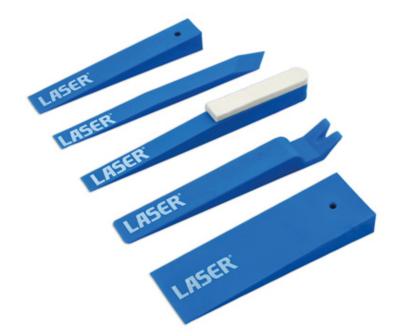

## **Trim Removal Wedge Set 5pc**

Set of 5 trim removal tools suitable for the removal and installation of interior and exterior trim, door panels, dashboard fascias, upholstery panels or body mouldings and emblems, without causing damage to the trim or surrounding area.

## **Additional Information**

- Plastic construction to help prevent paint or trim damage and reducing the risk of marking bodywork, paint, plastics and glass etc.
- · For internal and external trim in most modern cars, including trim strips, door trims, plugs and trim clips.
- Contents includes: wide wedge (190 x 60mm), thin wedge (190 x 30mm), angle wedge (230 x 30mm), felt tip wedge (250 x 20mm) and a door clip remover wedge (250 x 20mm).
- The wedge tools can also be used to help set panel gaps.
- Manufactured from hard wearing but non-marring plastic.