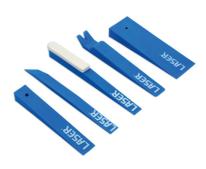

## **Trim Removal Wedge Set 5pc**

Set of 5 trim removal tools suitable for the removal and installation of interior and exterior trim, door panels, dashboard fascias, upholstery panels or body mouldings and emblems, without causing damage to the trim or surrounding area.

## **Additional Information**

- Plastic construction to help prevent paint or trim damage and reducing the risk of marking bodywork, paint, plastics and glass etc.
- · For internal and external trim in most modern cars, including trim strips, door trims, plugs and trim clips.
- Contents includes: wide wedge (190 x 60mm), thin wedge (190 x 30mm), angle wedge (230 x 30mm), felt tip wedge (250 x 20mm) and a door clip remover wedge (250 x 20mm).
- The wedge tools can also be used to help set panel gaps.
- Manufactured from hard wearing but non-marring plastic.