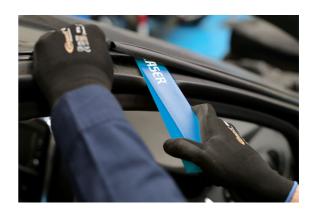

## **Trim Removal Wedge Set 5pc**

Set of 5 trim removal tools suitable for the removal and installation of interior and exterior trim, door panels, dashboard fascias, upholstery panels or body mouldings and emblems, without causing damage to the trim or surrounding area.

## **Additional Information**

- Plastic construction to help prevent paint or trim damage and reducing the risk of marking bodywork, paint, plastics and glass etc.
- · For internal and external trim in most modern cars, including trim strips, door trims, plugs and trim clips.
- Contents includes: wide wedge (190 x 60mm), thin wedge (190 x 30mm), angle wedge (230 x 30mm), felt tip wedge (250 x 20mm) and a door clip remover wedge (250 x 20mm).
- The wedge tools can also be used to help set panel gaps.
- Manufactured from hard wearing but non-marring plastic.